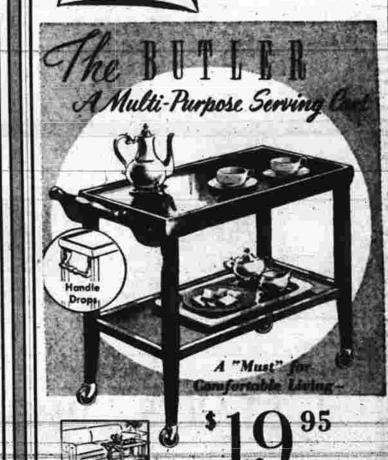

 A much-needed step-saver for serving snacks, dinner. Ideal for feative occasions · Smartly styled to harmonize with any dec-Made of fine cabinet woods, mahogany

finish, with select mahogany top. Top is 18" x 28", height 28%". Has unique disappearing drop handle, and large, easy rolling casters.