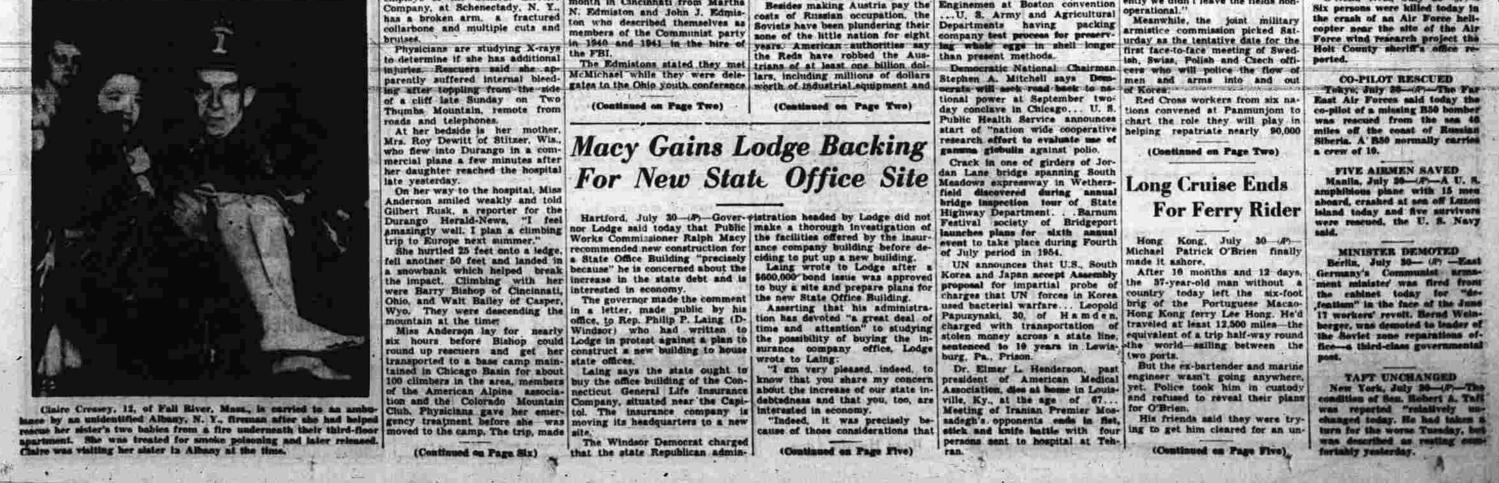

Manufacturing Commands and the first of the proposal at the local possible ware in a party of about 100 montain climbers acaling peaks in the area. An experienced Alpin bat had been reported demanding the family reproted.